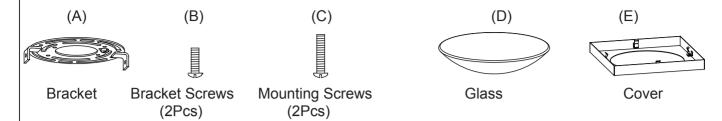

## IMPORTANT: Turn off the power at the main fuse or circuit breaker box before starting installation

Locate all hardware & components before discarding packaging

Cleaning & Care: Clean with soft cloth and a mild detergent. Do not use abrasive cleaner.