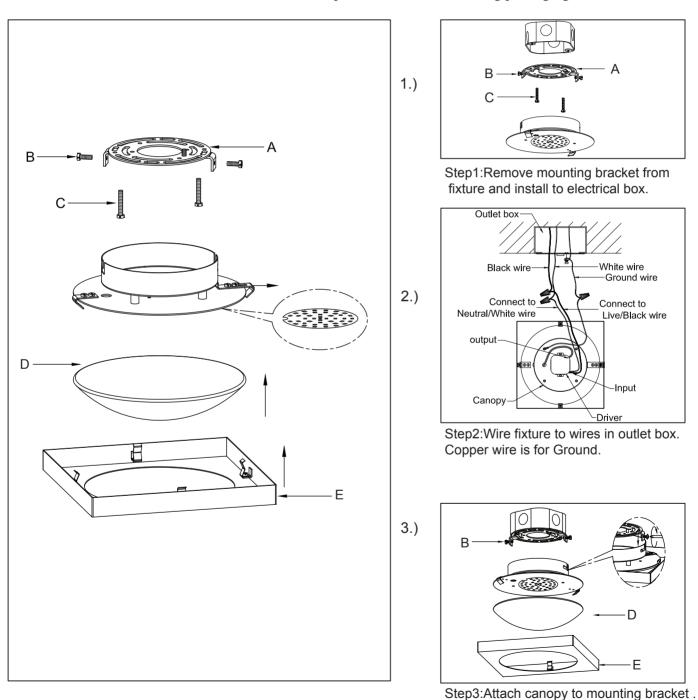

WARNING: Wires need to be connected to driver found in canopy and should not be connected directly to power source or a short may occur.

Bulb (included): 1xLED 5W

## IMPORTANT: Turn off the power at the main fuse or circuit breaker box before starting installation

Locate all hardware & components before discarding packaging

Cleaning & Care: Clean with soft cloth and a mild detergent. Do not use abrasive cleaner.